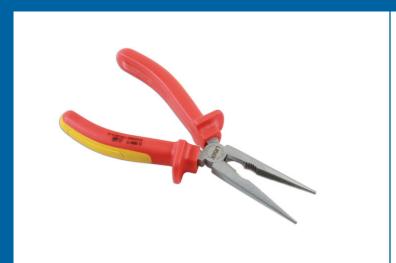

## **Insulated Long Nose Pliers 200mm**

Insulated long nose pliers, part of a wide range of insulated tools from Laser, manufactured from chrome vanadium with satin finish, with high voltage safety grip handles. VDE and IEC60900 certified.

## **Additional Information**

- Length: 200mm; jaw opening: 82mm.
- Insulated pliers suitable for use on live circuits up to 1000V AC or 1500V DC.
- · Two colour VDE insulated handles with slip guards.