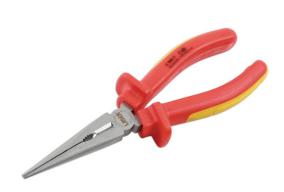

## **Insulated Long Nose Pliers 200mm**

Insulated long nose pliers, part of a wide range of insulated tools from Laser, manufactured from chrome vanadium with satin finish, with high voltage safety grip handles. VDE and IEC60900 certified.

## **Additional Information**

- Length: 200mm; jaw opening: 82mm.
- Insulated pliers suitable for use on live circuits up to 1000V AC or 1500V DC.
- · Two colour VDE insulated handles with slip guards.