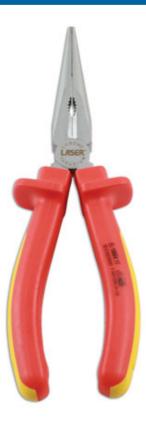

## **Insulated Long Nose Pliers 200mm**

Insulated long nose pliers, part of a wide range of insulated tools from Laser, manufactured from chrome vanadium with satin finish, with high voltage safety grip handles. VDE and IEC60900 certified.

## **Additional Information**

- Length: 200mm; jaw opening: 82mm.
- Insulated pliers suitable for use on live circuits up to 1000V AC or 1500V DC.
- · Two colour VDE insulated handles with slip guards.